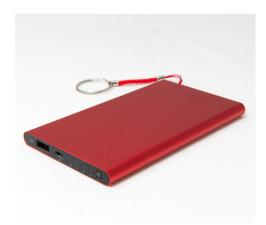

# **Power Bank Pisces**

Slim Design Power Bank

- Available in 4000mAh Lithium Polymer battery
- Aluminium casing
- Never run out of power.
- Perfect for engravement.

#### Color:

Black, Blue, Red, Silver