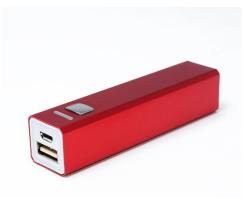

## **Power Bank Steel**

Charger with square metal casing

- Lithium battery in 2000 mAh, 2200 mAh, 2600 mAh, 2600mAh Samsung

- Small and easy to carry.
- Never run out of power.
- Great printing area for your logo.

Product code: CM-6057

Dimensions:

22 x 20 x 93 mm.

Color: Black, Blue, Green, Red, Silver

## **Technical specs:**

- Single USB output power bank
- LED Indicator
- Overcharging and overloading protection
- Capacity: 2000 mAh, 2200 mAh, 2600 mAh, 2600mAh Samsung
- Extra cables available for several types of phones
- Cycle life time is 500 times
- Batteries: Li-ion battery, A 18650
- Material: Aluminum