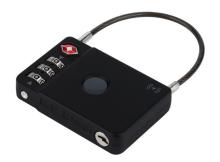

# Smart Tracker Luggage Lock

Never loose your luggage again

Smart Tracker can stick to your luggage and with the App can be found again.

|   |   | _ |   |   | - 4 | _ | _ |   | _  |  |
|---|---|---|---|---|-----|---|---|---|----|--|
| _ | r | n | М |   | ct  | • | n | М | Δ. |  |
|   |   | u | ч | u | U.L | • | u | ч | ┖. |  |

CM-4823

### **Dimensions:**

86\*58\*11 mm.

### Color:

Black

# **Technical specs:**

- Works through an App (only for iOS!)
- Replacable Coin battery CR2032
- Materials: Zinc alloy steel wire, ABS, PC and silicone